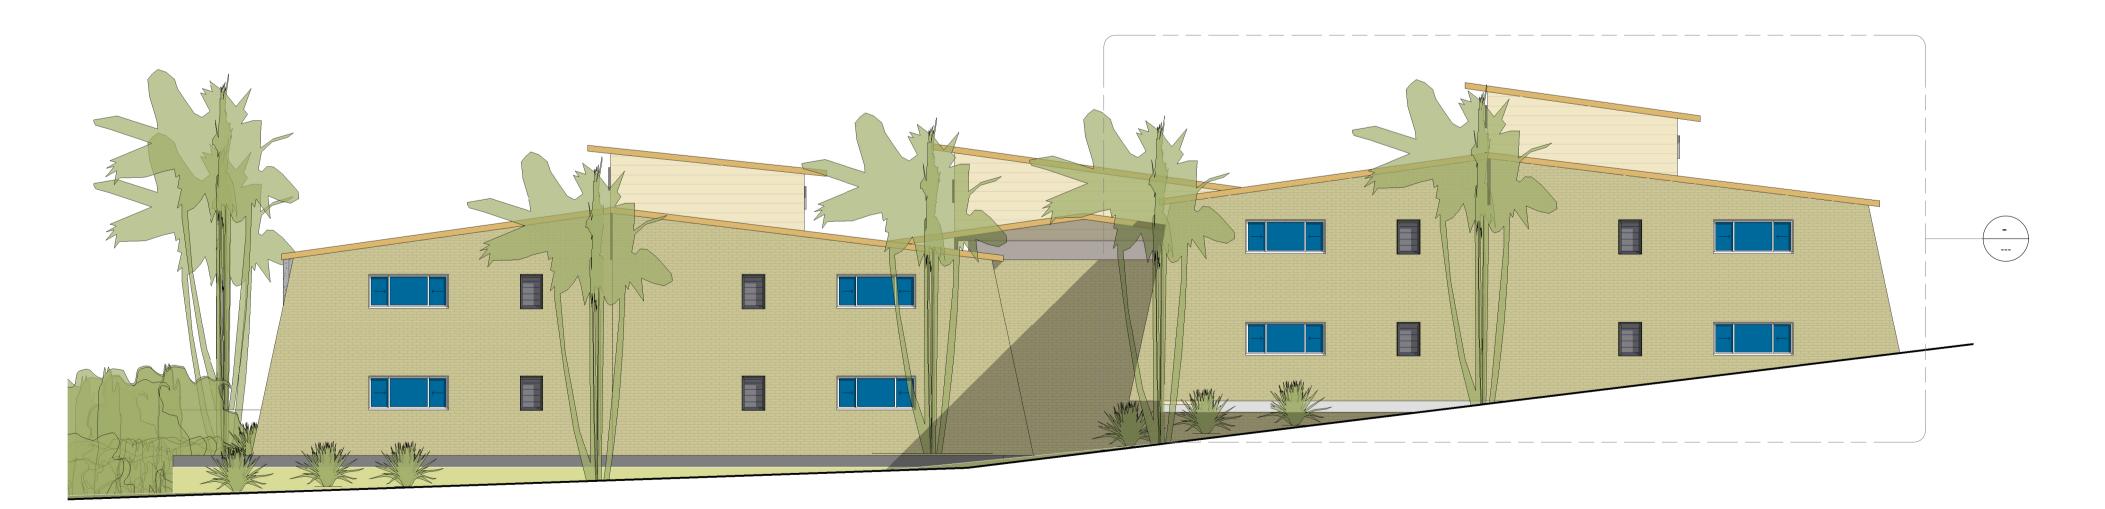

2 BLOCK A - ELEVATION B

1 BLOCK A - ELEVATION A

3 BLOCK A - ELEVATION C

ANDREW WILSON:
Nominated Architect:
NSW Registration No
7906,
QLD Registration No 5016

BUILDING
DESIGNERS
AUSTRALIA
TONY ROSS:
M.B.D.A.N.S.W. 0614-99

| design         | studio       | 2 2  |
|----------------|--------------|------|
| <br>www.desigr | nstudio22.co | m.au |

| John Hannaford                   | ELEVATIONS RACF BEDROOM        |                           |                     |               |
|----------------------------------|--------------------------------|---------------------------|---------------------|---------------|
| Solitary Island Village R.A.C.F  | Project number<br>Dat<br>erawn | J0226<br>Issue Date<br>NG | Drawing<br>No.      | WD05          |
| Mullawy Drive, MULLAWAY NSW 2456 | bylecked<br>Sheet No.          | Checker                   | Scale<br>Sheet size | 1 : 100<br>A1 |