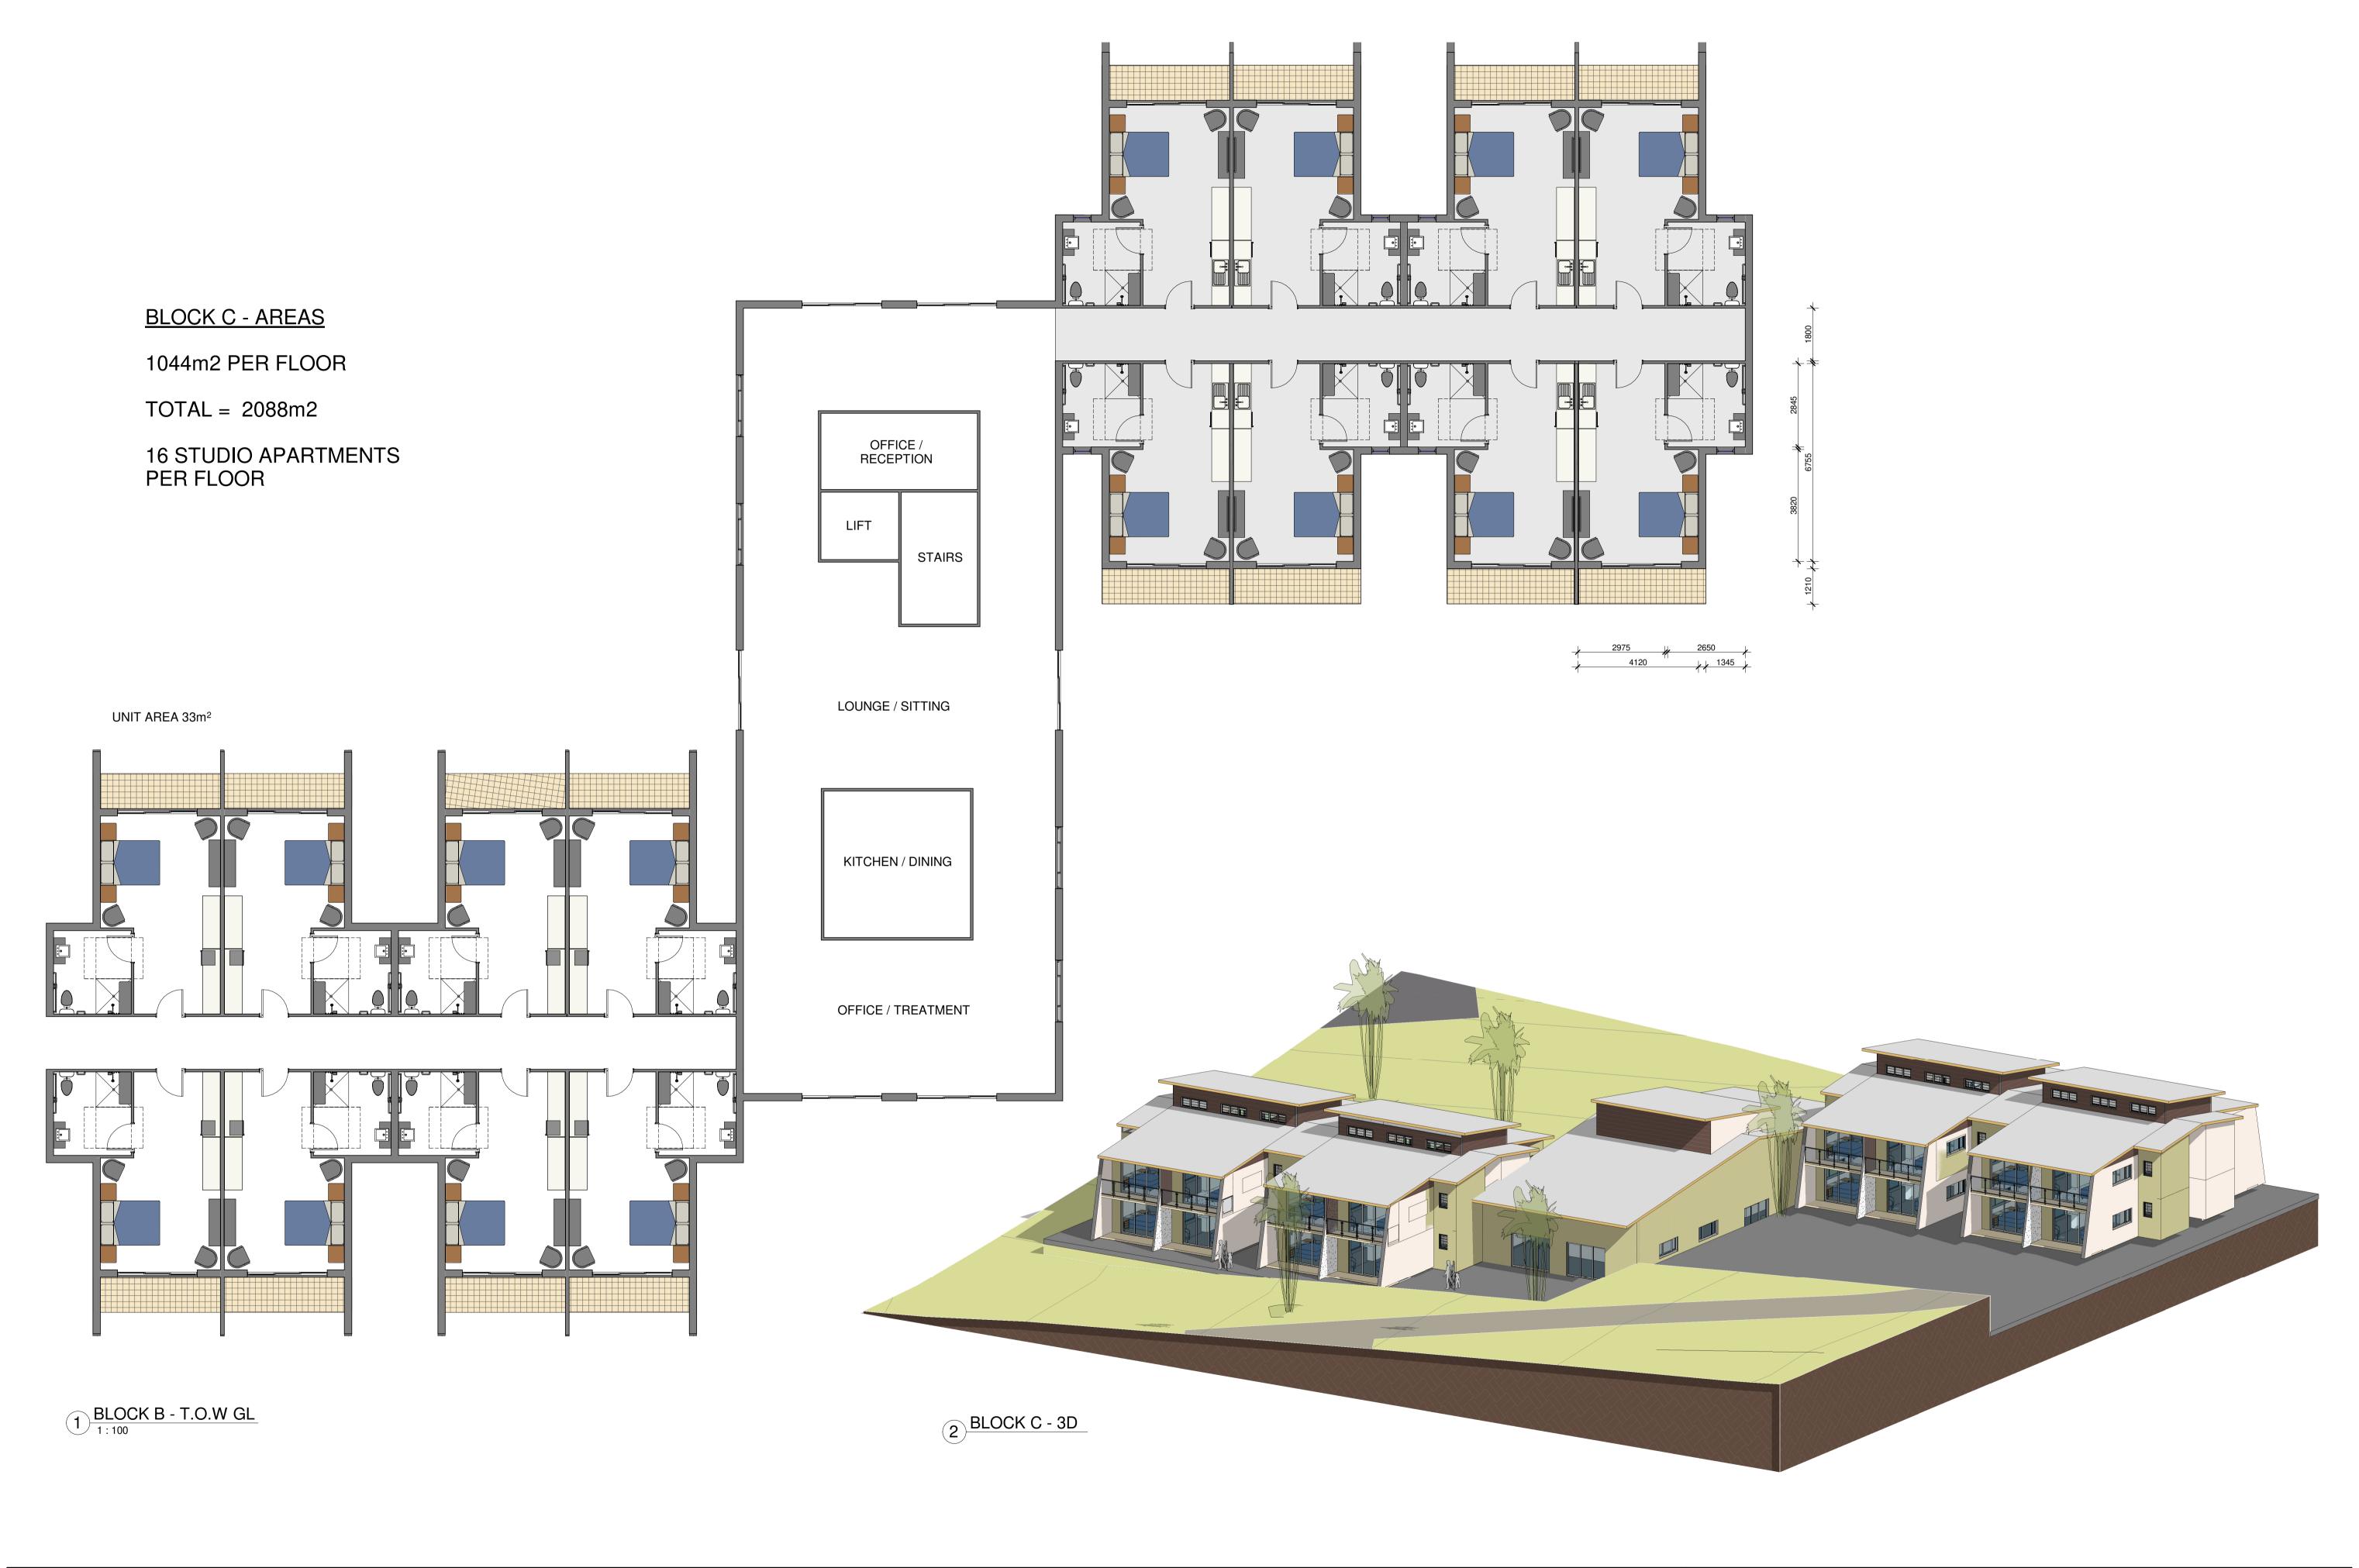

| design                    | studio | 2 2 |  |  |  |
|---------------------------|--------|-----|--|--|--|
| www.designstudio22.com.au |        |     |  |  |  |

| John Hannaford                   | BLOCK C - RACF STUDIO ROOM     |                           |                     |               |
|----------------------------------|--------------------------------|---------------------------|---------------------|---------------|
| Solitary Island Village R.A.C.F  | Project number<br>Dat<br>erawn | J0226<br>Issue Date<br>NG | Drawing<br>No.      | WD04          |
| Mullawy Drive, MULLAWAY NSW 2456 | byjecked<br>Sheet No.          | Checker                   | Scale<br>Sheet size | 1 : 100<br>A1 |