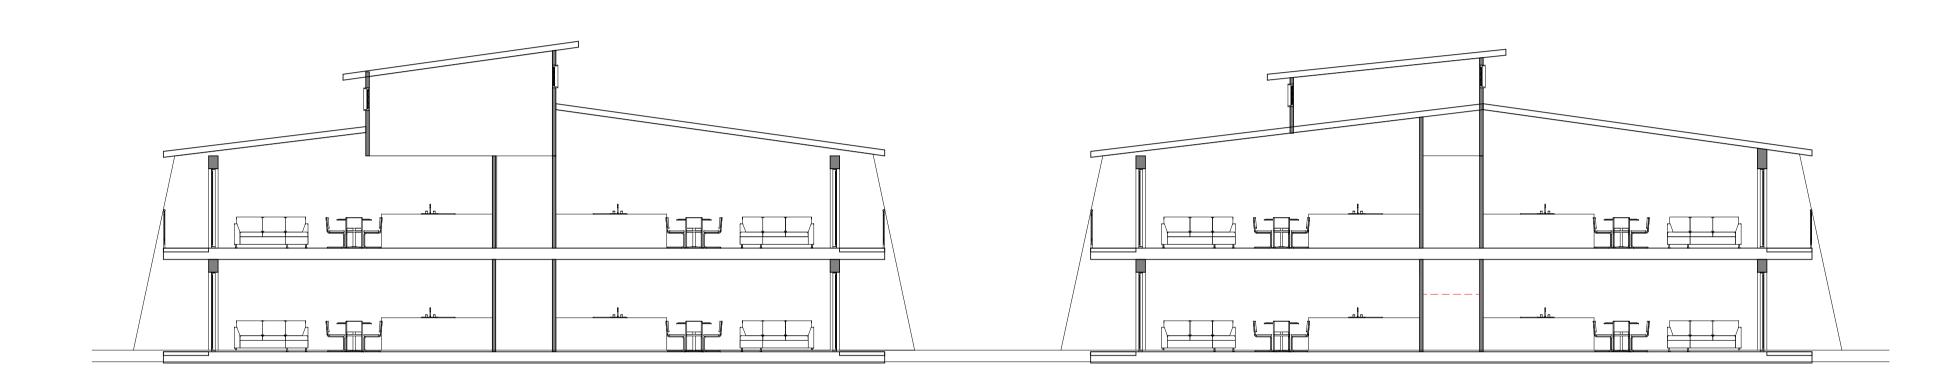

3 BLOCK C - SECTION A

2 BLOCK A - SECTION B

1 BLOCK A - SECTION A

ANDREW WILSON:
Nominated Architect:
NSW Registration No
7906,
QLD Registration No 5016

| Amendments |                                   |            |
|------------|-----------------------------------|------------|
| No.        | Description                       | Date       |
| 4          | AMENDED - SITE COMBATIBILITY PLAN |            |
| 5          | AMENDED SITE COMBATABILITY PLAN   | 2020-03-04 |

| design    | studio       | 2 2  |
|-----------|--------------|------|
| www.desig | nstudio22.co | m.au |

| John Hannaford                   | SECTIONS                       |                           |                     |               |
|----------------------------------|--------------------------------|---------------------------|---------------------|---------------|
| Solitary Island Village R.A.C.F  | Project number<br>Dat<br>erawn | J0226<br>Issue Date<br>NG | Drawing<br>No.      | WD07          |
| Mullawy Drive, MULLAWAY NSW 2456 | bylecked<br>Sheet No.          | Checker                   | Scale<br>Sheet size | 1 : 100<br>A1 |