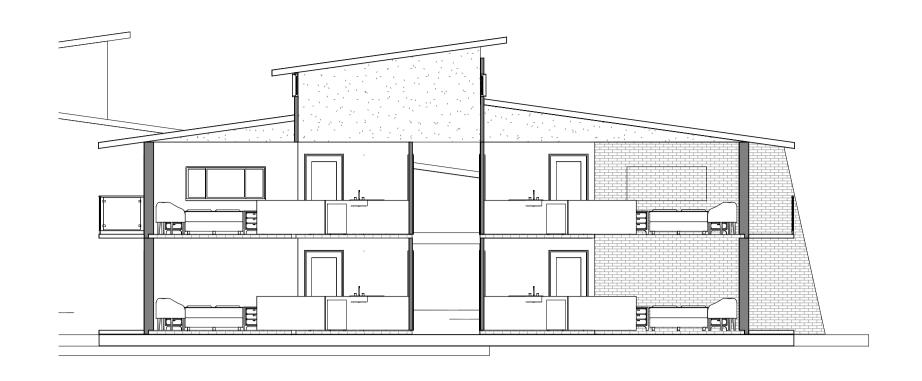

3 BLOCK C - SECTION A

2 BLOCK A - SECTION B

1 BLOCK A - SECTION A

ANDREW WILSON:
Nominated Architect:
NSW Registration No
7906,
QLD Registration No 5016

| Amendments |                                   |            |
|------------|-----------------------------------|------------|
| No.        | Description                       | Date       |
| 4          | AMENDED - SITE COMBATIBILITY PLAN |            |
| 5          | AMENDED SITE COMBATABILITY PLAN   | 2020-03-04 |

| design    | studio       | 2 2  |
|-----------|--------------|------|
| www.desig | nstudio22.co | m.au |

| John Hannaford                   | SECTIONS                       |                           |                     |               |
|----------------------------------|--------------------------------|---------------------------|---------------------|---------------|
| Solitary Island Village R.A.C.F  | Project number<br>Dat<br>erawn | J0226<br>Issue Date<br>NG | Drawing<br>No.      | WD07          |
| Mullawy Drive, MULLAWAY NSW 2456 | bylecked<br>Sheet No.          | Checker                   | Scale<br>Sheet size | 1 : 100<br>A1 |