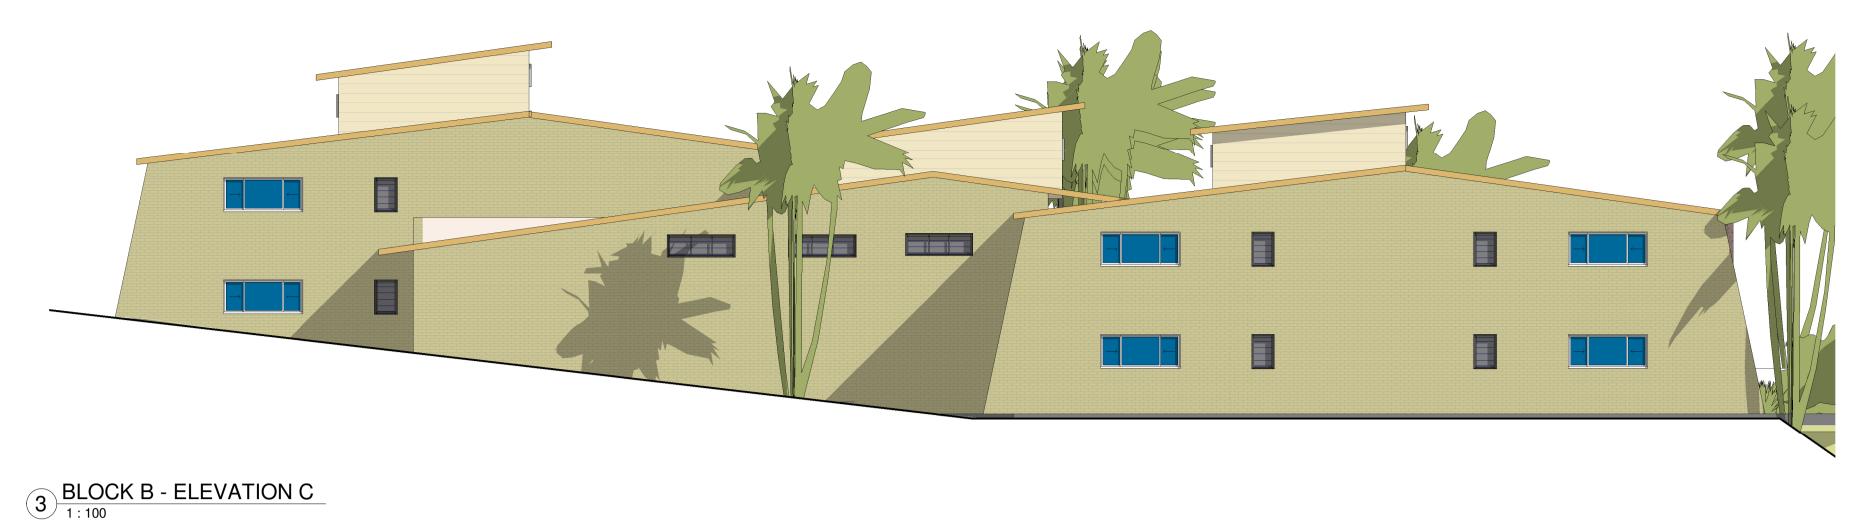

1:100

1 BLOCK B - ELEVATION A

2 BLOCK B - ELEVATION B

ANDREW WILSON:
Nominated Architect:
NSW Registration No
7906,
QLD Registration No 5016

BUILDING
DESIGNERS
AUSTRALIA
TONY ROSS:
M.B.D.A.N.S.W. 0614-99

| © Copyright                                          | right 5 AMENDED SITE COMBATABILITY PLAN |                                   | 2020-03-0 |
|------------------------------------------------------|-----------------------------------------|-----------------------------------|-----------|
|                                                      | 4                                       | AMENDED - SITE COMBATIBILITY PLAN | 2020-02-2 |
| Copying of this plan is strictly prohibited          | No.                                     | Description                       | Date      |
| without written<br>permission of<br>design studio 22 |                                         | Amendments                        |           |