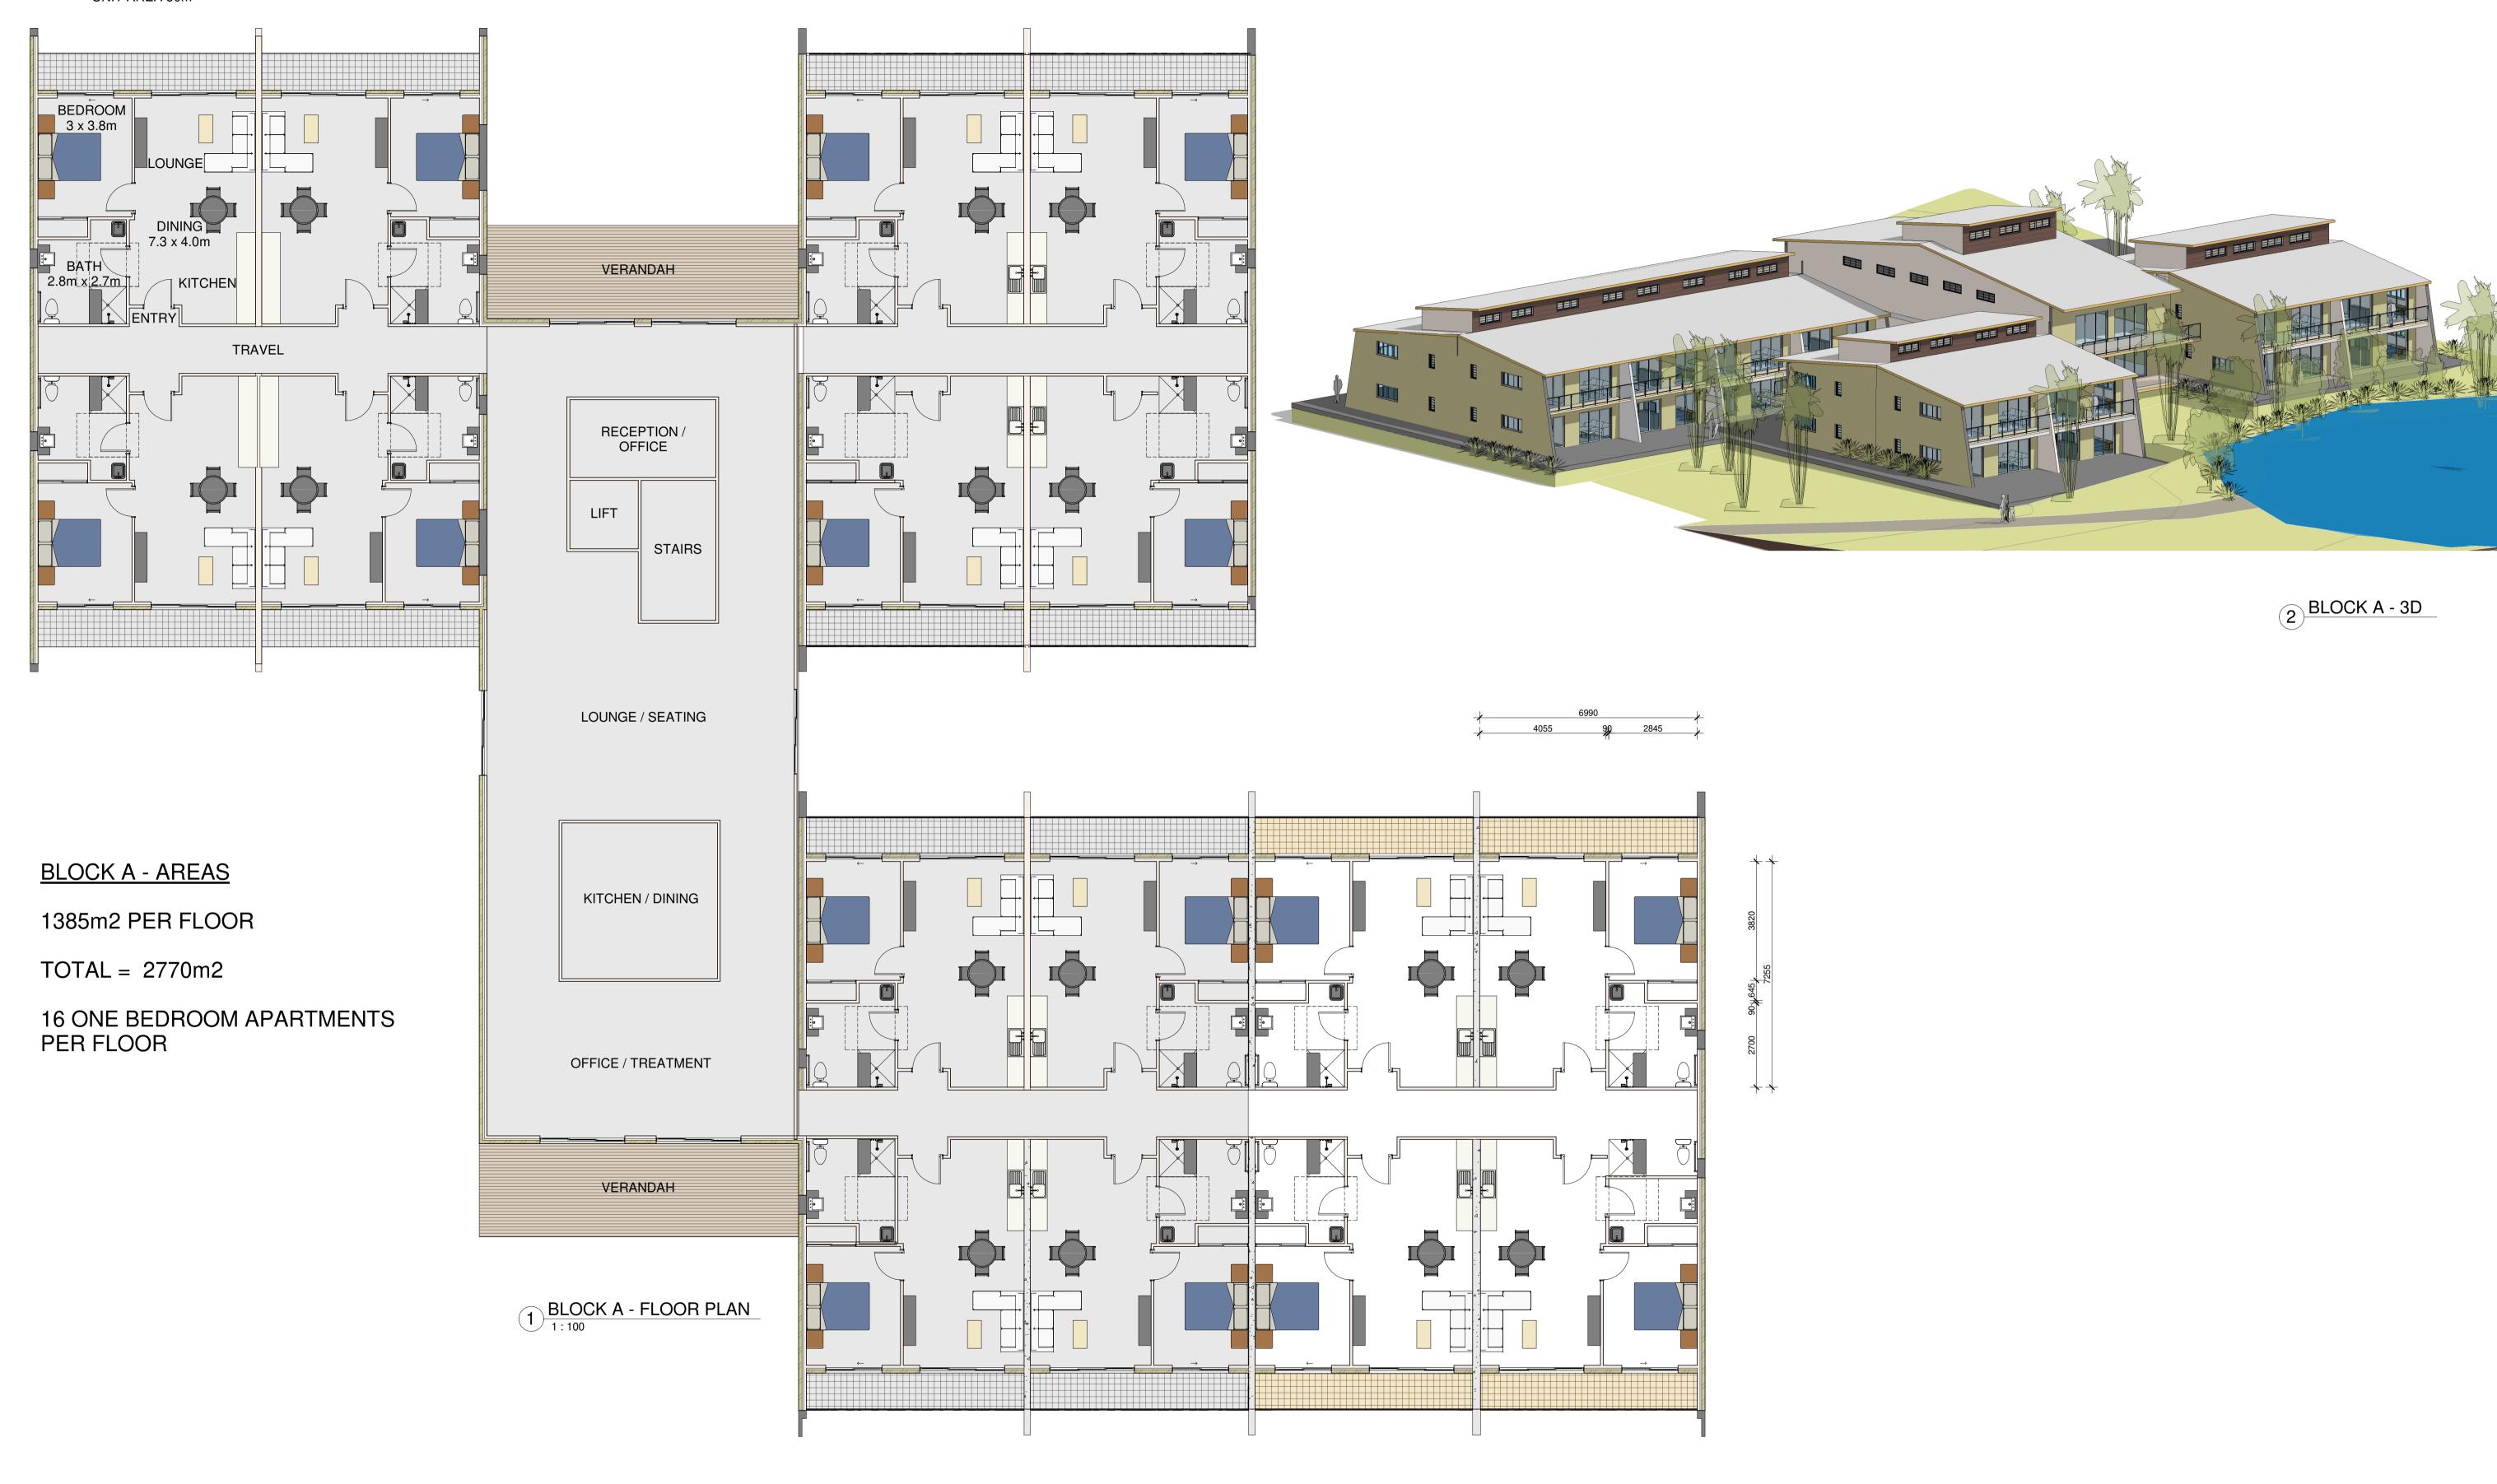

| John Hannaford                   | BLOCK A - RA                   | ACF BEDROC                    | OM PLAN             |             |
|----------------------------------|--------------------------------|-------------------------------|---------------------|-------------|
| Solitary Island Village R.A.C.F  | Project number<br>Dat<br>erawn | J0226<br>Issue Date<br>Author | Drawing<br>No.      | WD02        |
| Mullawy Drive, MULLAWAY NSW 2456 | byiecked<br>Sheet No.          | Checker                       | Scale<br>Sheet size | 1:100<br>A1 |