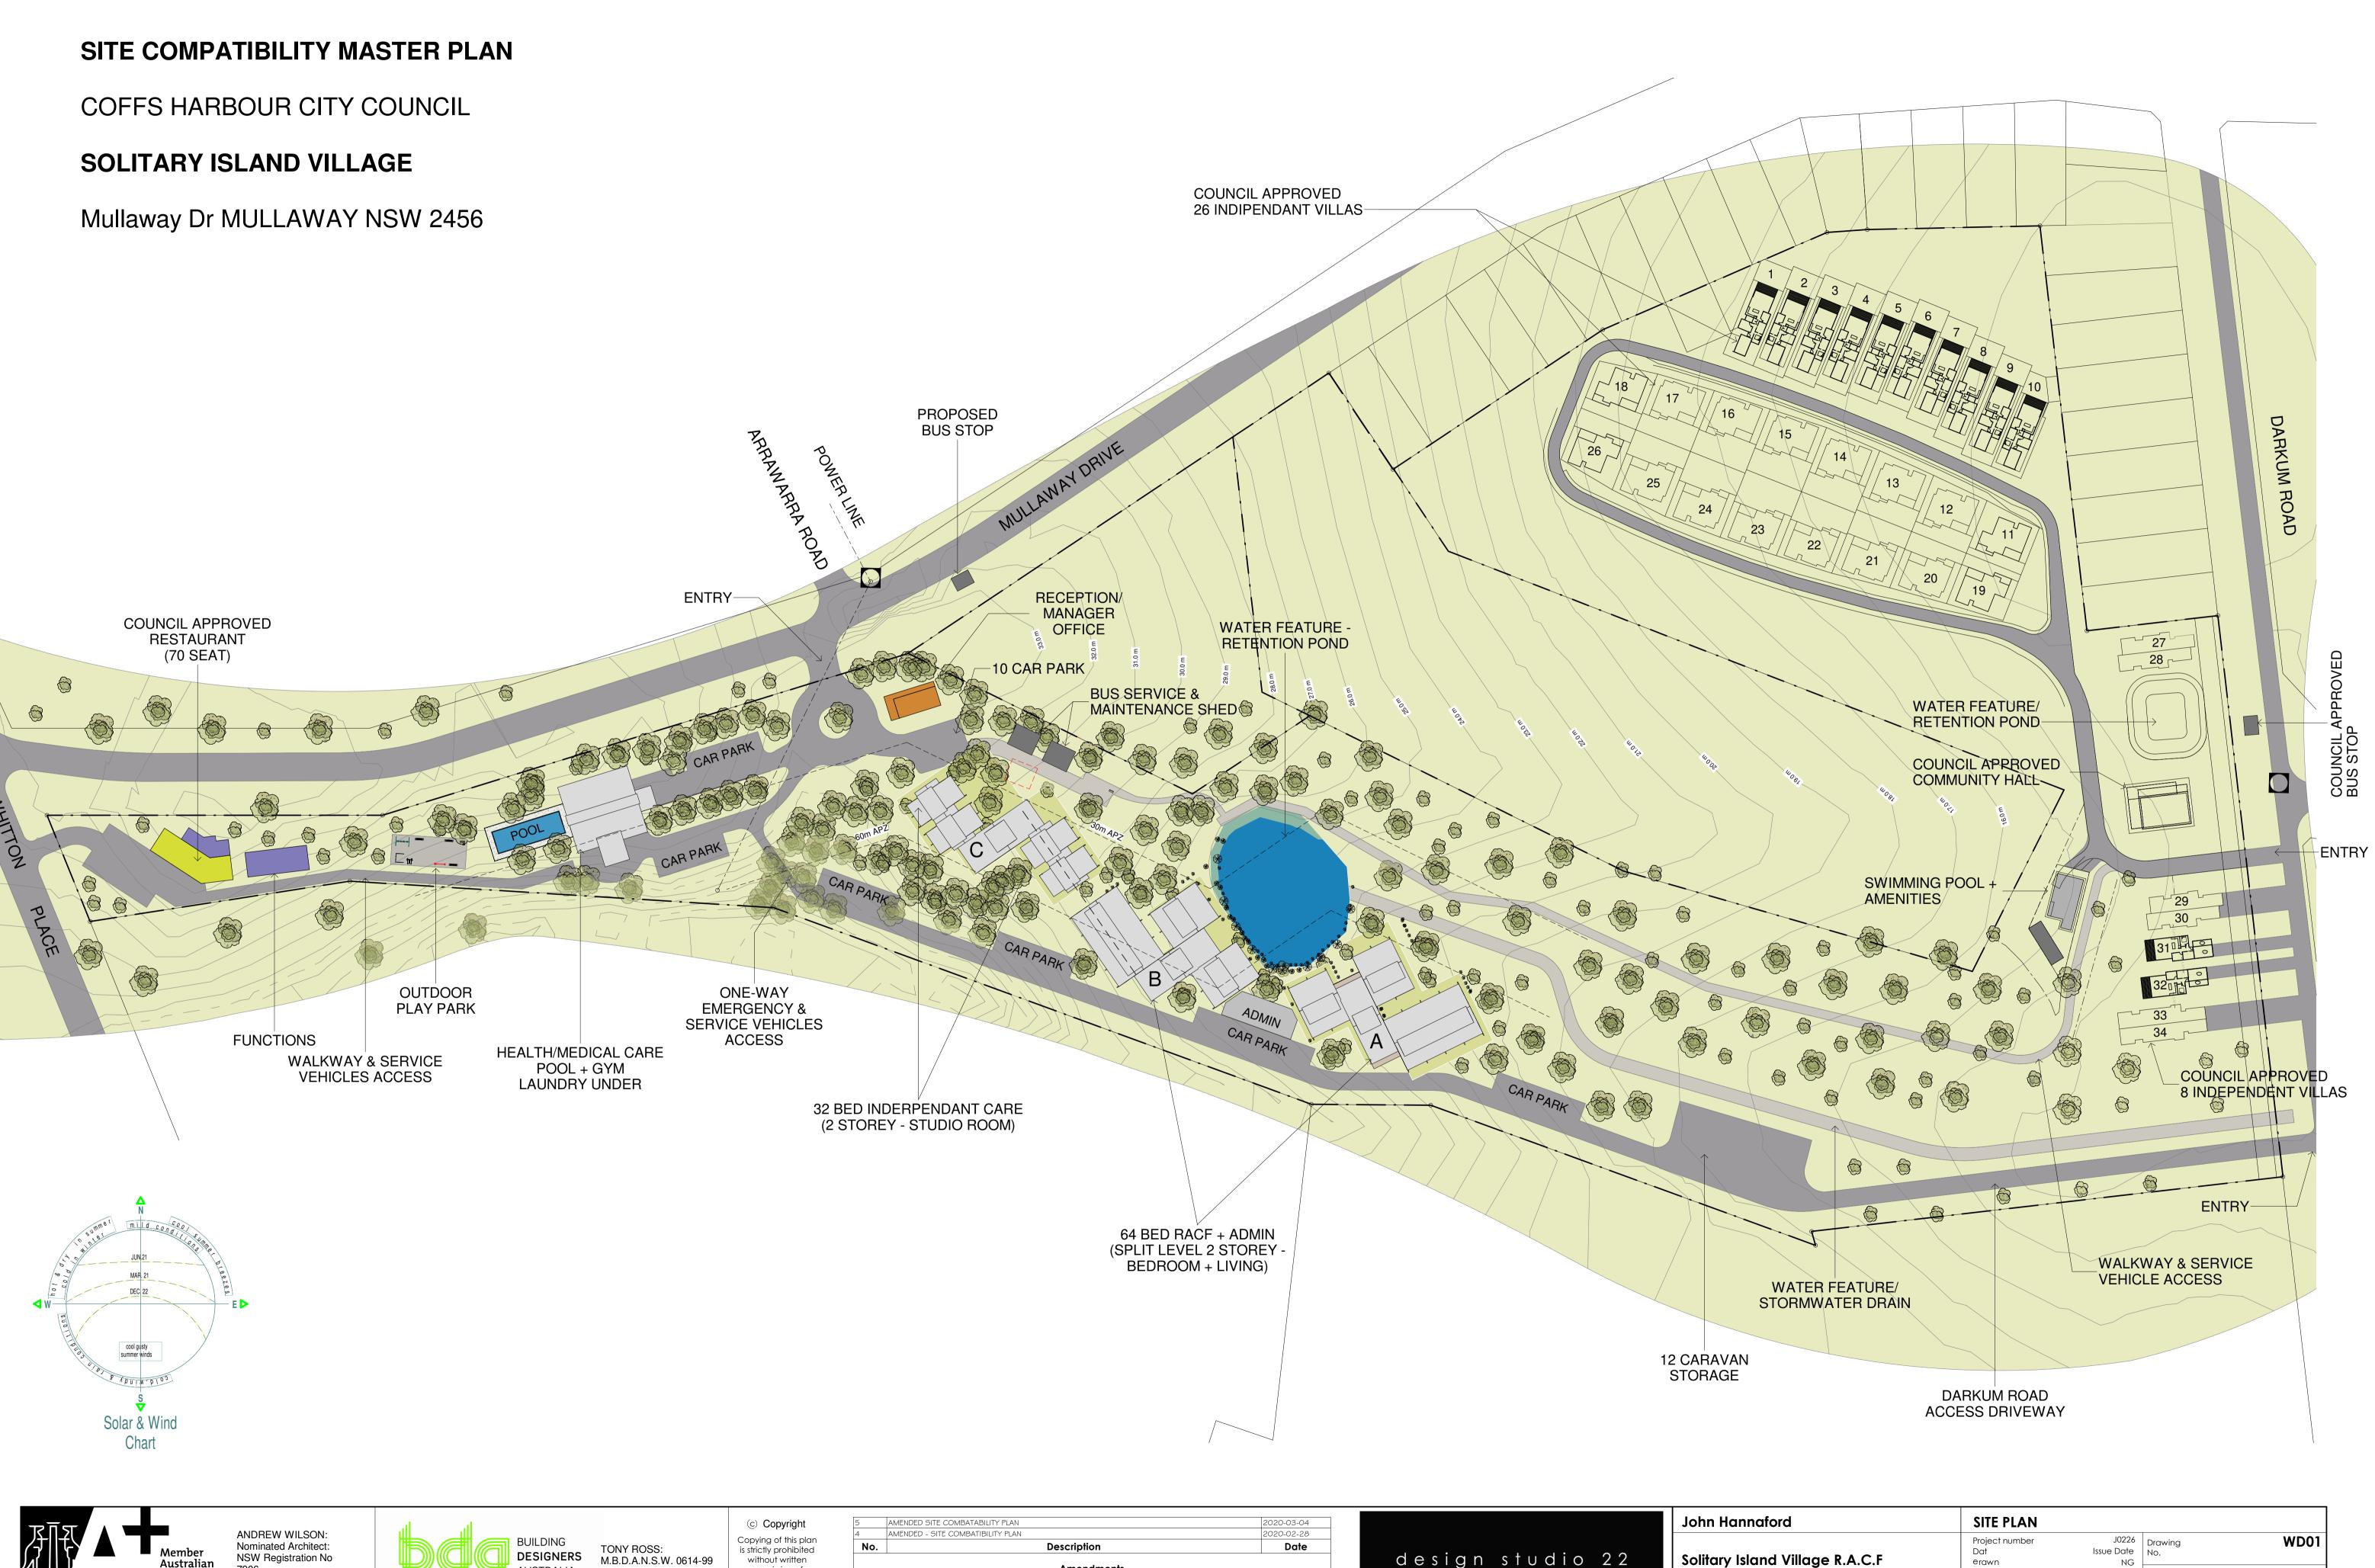

| design                    | studio | 2 2 |  |  |  |
|---------------------------|--------|-----|--|--|--|
| www.designstudio22.com.au |        |     |  |  |  |

| John Hamaiora                    | SILLILAN                 |                           |                |        |
|----------------------------------|--------------------------|---------------------------|----------------|--------|
| Solitary Island Village R.A.C.F  | Project number Dat ergwn | J0226<br>Issue Date<br>NG | Drawing<br>No. | WD01   |
| Mullawy Drive, MULLAWAY NSW 2456 | byiecked                 | Checker                   | Scale          | 1:1000 |
|                                  | Sheet No.                |                           | Sheet size     | Al     |