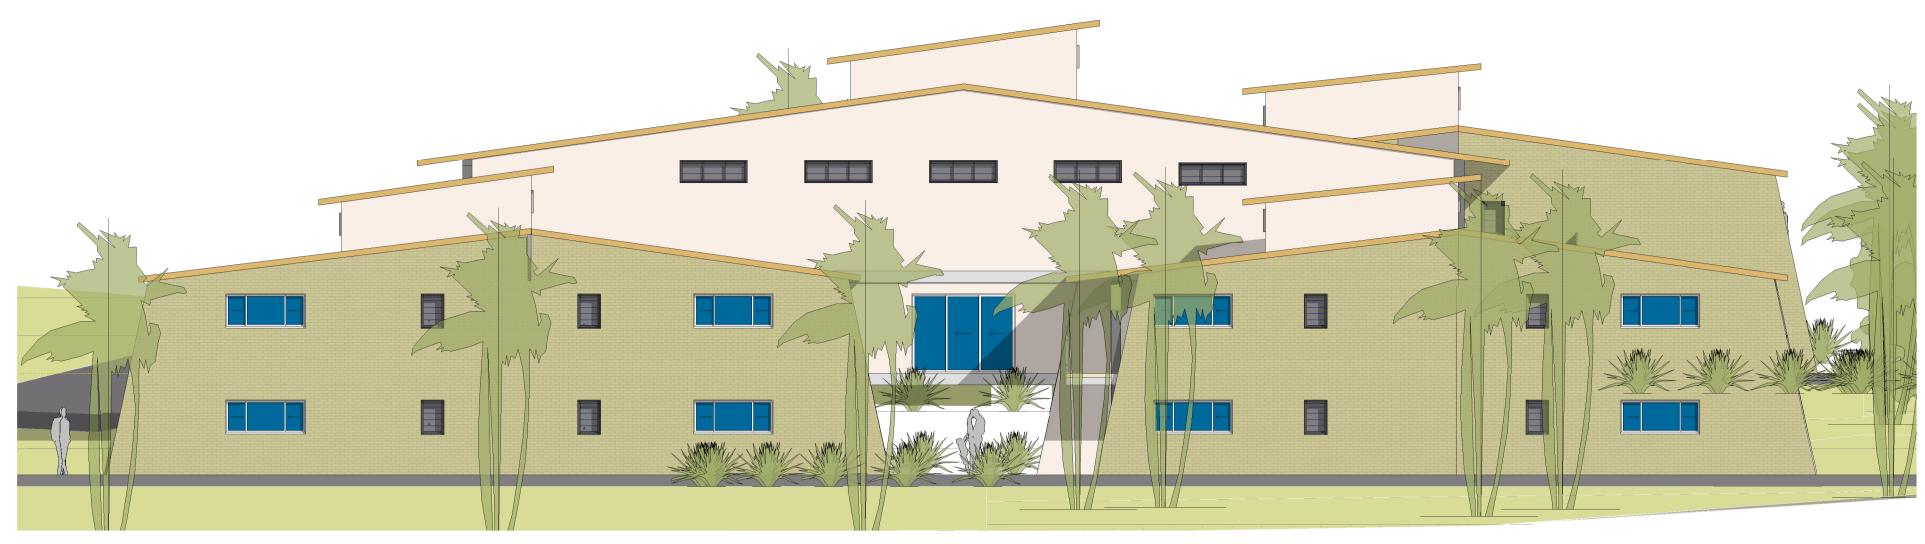

2 BLOCK A - ELEVATION B

1 BLOCK A - ELEVATION A

3 BLOCK A - ELEVATION C

ANDREW WILSON:
Nominated Architect:
NSW Registration No
7906,
QLD Registration No 5016

BUILDING
DESIGNERS
AUSTRALIA
TONY ROSS:
M.B.D.A.N.S.W. 0614-99

| design         | studio       | 2 2  |
|----------------|--------------|------|
| <br>www.desigr | nstudio22.co | m.au |

| John Hannaford                   | ELEVATIONS RACF BEDROOM        |                           |                     |               |
|----------------------------------|--------------------------------|---------------------------|---------------------|---------------|
| Solitary Island Village R.A.C.F  | Project number<br>Dat<br>erawn | J0226<br>Issue Date<br>NG | Drawing<br>No.      | WD05          |
| Mullawy Drive, MULLAWAY NSW 2456 | bylecked<br>Sheet No.          | Checker                   | Scale<br>Sheet size | 1 : 100<br>A1 |