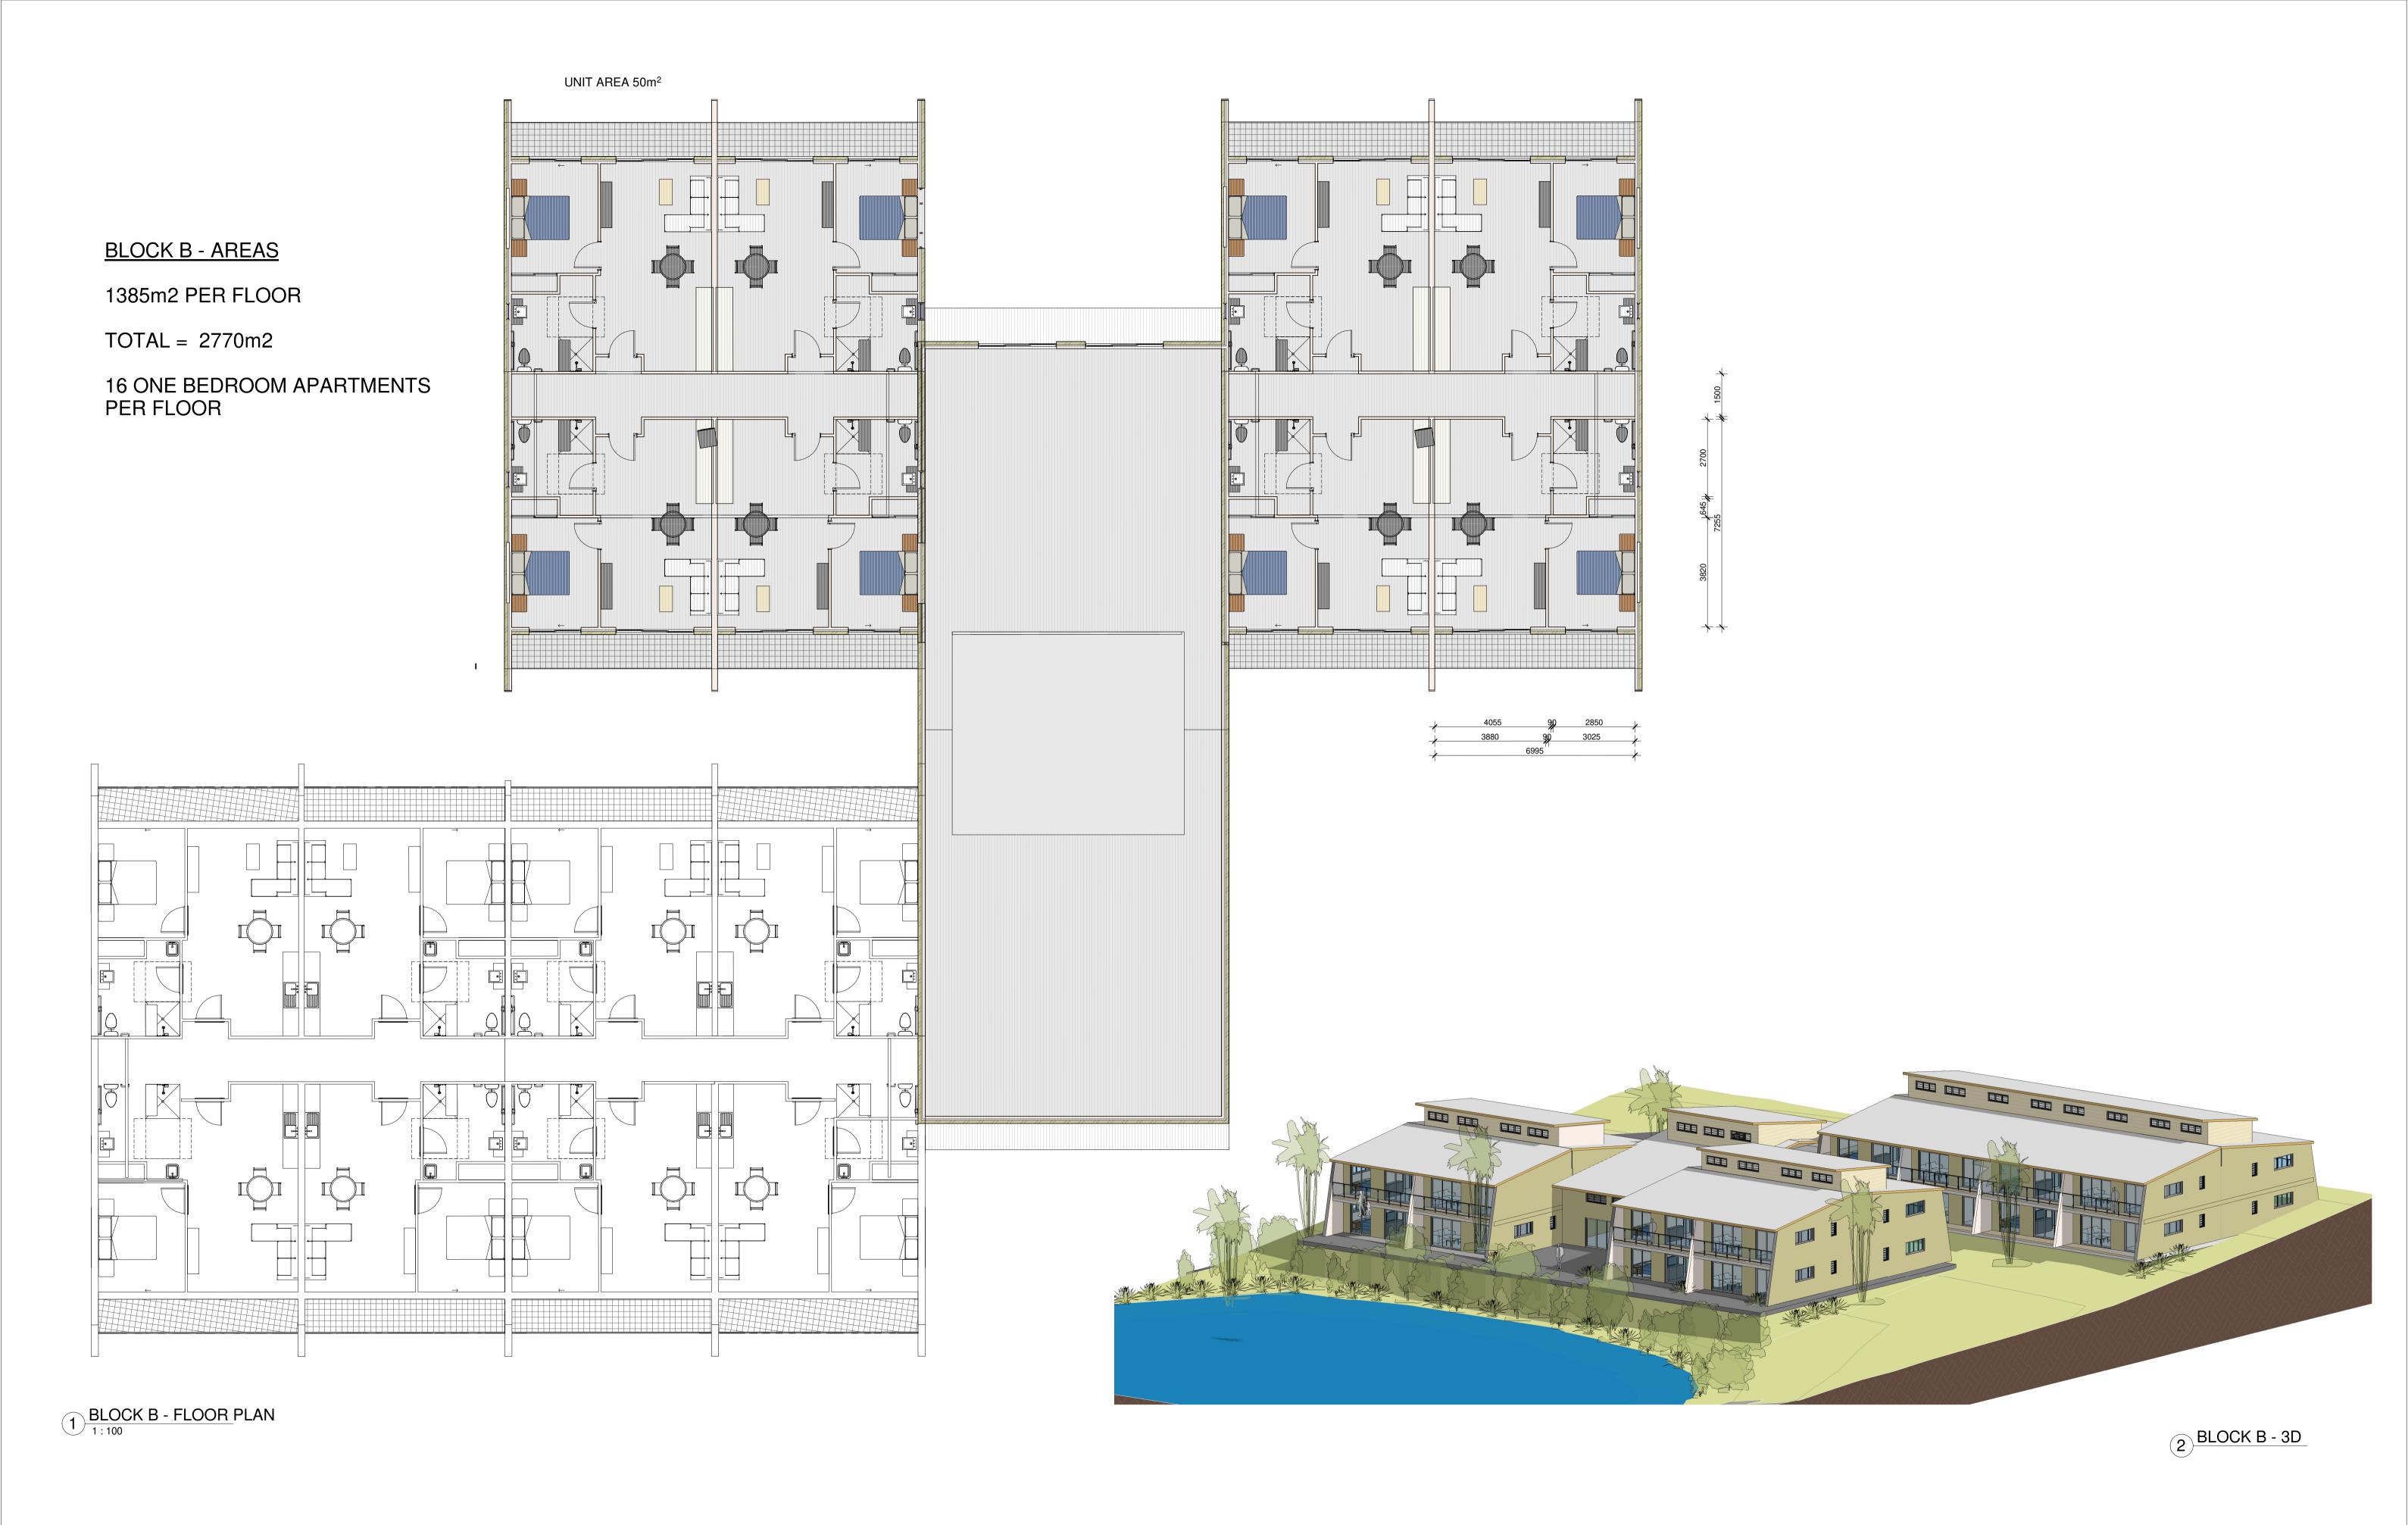

|                           |   | _ |
|---------------------------|---|---|
| design studio 22          | S | 5 |
| www.designstudio22.com.aเ | N | ۷ |

| John Hannaford                   | BLOCK B - RA                   | ACF BEDROC                | M PLAN              |               |
|----------------------------------|--------------------------------|---------------------------|---------------------|---------------|
| Solitary Island Village R.A.C.F  | Project number<br>Dat<br>erawn | J0226<br>Issue Date<br>NG | Drawing<br>No.      | WD03          |
| Mullawy Drive, MULLAWAY NSW 2456 | byiecked<br>Sheet No.          | Checker                   | Scale<br>Sheet size | 1 : 100<br>A1 |